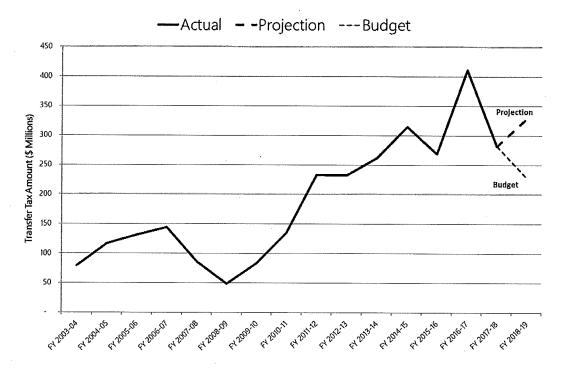

n FY 2017-18). The progressive tax structure for this small number of high-value transactions is the primary reason for revenue volatility.

Demand from institutional investors and owner-users for San Francisco real estate across all property types (office, hotel, retail, and residential) is expected to be stronger in 2019 than 2018, resulting in the increase over FY 2017-18 actuals, though still below the FY 2016-17 peak of \$410.6 million. The strength in demand of San Francisco's real estate market is due in large part to the relative attractiveness of San Francisco real estate compared with other global investment options. The graph below shows the volatility of this revenue over the past 15 years.

### Real Property Transfer Tax, FY 2003-04 through FY 2018-19 (Projected), \$millions



### **Access Line Tax**

Access Line Tax revenues are projected to be \$0.7 million (-1.5%) below budget and \$0.2 million (0.4%) less than FY 2017-18 actual revenues. The slight decline is due to a one-time recognition of deferred revenue in FY 2017-18.

#### **Interest & Investment**

Interest and investment revenues are projected to be \$33.4 million (122.6%) above budget in the General Fund and \$10.3 (20.5%) million above prior year actual revenues. Projections reflect.

information about FY 2017-18 interest earnings that became available after the current year budget was prepared. A series of Federal Reserve interest rate increases during FY 2017-18 increased the earned income yield of the pool by 75% over FY 2016-17, from 0.93% to 1.63%. Additional Fed interest rate increases, if