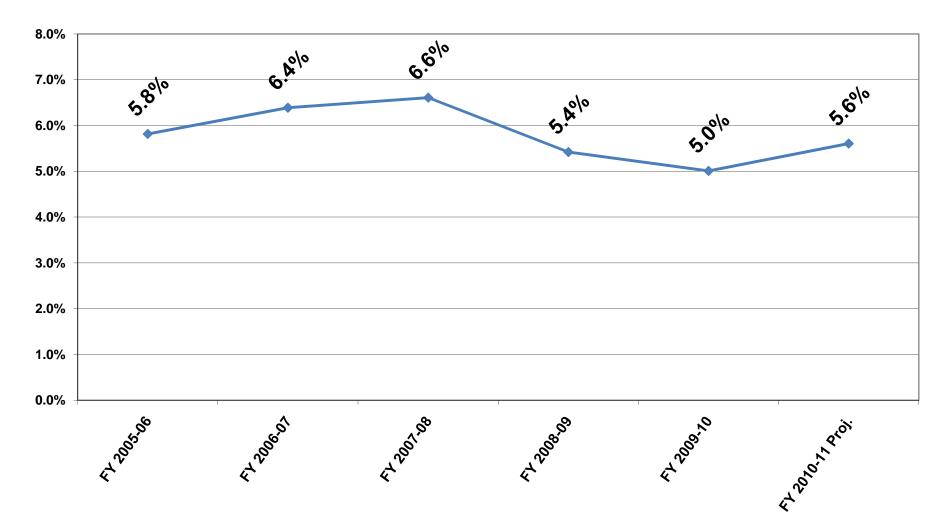

The Overtime Spending Chart (Appendix 3) shows overtime spending as a percent of gross salaries since fiscal year 2005-06. The FY 2010-11 projected overtime spending as a percent of gross salaries is projected to be 5.6%, an increase over FY 2009-10, when it equaled 5.0%. The Overtime Spending Summary (Appendix 4) highlights the Top Five user departments that historically account for over 85% of all overtime costs and provides a projection for the current fiscal year. The FY 2010-11 straight-line projection estimates a \$39.7 million shortfall for all departments, of which \$33.7 million is for the Top Five user departments.<sup>1</sup> Compared to the previous year, the projected overtime shortfall is \$11.9 million more and \$10.1 million more for the Top Five user departments. This \$11.9 million includes a \$5.4 million increase in the Municipal Transportation Agency, a \$6 million increase in the Fire Department, and a \$1.6 million increase in the Department of Public Health, offset by a \$1.5 million decrease in the Police Department, a \$1.4 million decrease in the Sheriff Department, and smaller decreases in other city departments. With the exceptions of the Sheriff and Public Health Department, the Controller's Office anticipates that departments will cover shortfalls with savings in regular salaries or other areas of their budgets. The Sheriff's Department and the Department of Public Health are planning to request Supplemental Appropriations to cover requirements related to overtime and other expenditure overruns.

# City and County of San Francisco Controller's Office Appendix 3: Biannual Overtime Report - Overtime Spending Chart

Overtime as a Percent of Gross Salaries (All Cash Compensation)

### **Overtime Spending - All Funds by Major Department**

US\$ Millions, for Overtime Pay

| Use Winnons, for Overtinie 1 ay                                                     | _               | FY 2005-06         | FY 2006-07                | FY 2007-08                | FY 2008-09         | FY 2009-10         | FY 2010-11                |                       |                   |                    |           |                                              |                      |
|-------------------------------------------------------------------------------------|-----------------|--------------------|---------------------------|---------------------------|--------------------|--------------------|---------------------------|-----------------------|-------------------|--------------------|-----------|----------------------------------------------|----------------------|
|                                                                                     |                 |                    |                           |                           |                    |                    | AAO<br>Original           | Adj.<br>Revised       | PPD<br>1/7/11     | Straight<br>Line   | Surplus/  | FY 11 Pr<br>Change from<br>Actu<br>Prior Yea | n Prior Year<br>uals |
| Fund/Service Area                                                                   | Fund Location   | Actual             | Actual                    | Actual                    | Actual             | Actual             | Budget                    | Budget***             | Actual            | Projection****     | (Deficit) | \$ Million                                   | Percent              |
| МТА                                                                                 |                 |                    |                           |                           |                    |                    |                           |                       |                   |                    |           |                                              |                      |
| Municipal Railway                                                                   | 5M, Enterprise  | \$ 33.0            | \$ 39.8                   | \$ 46.5                   | \$ 42.6            | \$ 45.6            | \$ 31.7                   | \$ 31.7 \$            | 26.8              | \$ 51.0            | \$ (19.3) | \$ 5.4                                       | 11.8%                |
| Parking & Traffic                                                                   | 5N, Enterprise  | 1.0                | 2.4                       | 1.5                       | 1.6                | 2.3                | 1.6                       | 1.7                   | 1.2               | 2.3                | (0.6)     | 0.0                                          | 0.1%                 |
| Subtotal - MTA                                                                      |                 | 34.0               | 42.2                      | 48.0                      | 44.2               | 47.9               | 33.3                      | 33.3                  | 28.0              | 53.3               | (20.0)    | 5.4                                          | 11.3%                |
| Police                                                                              |                 |                    |                           |                           |                    |                    |                           |                       |                   |                    |           |                                              |                      |
| General Fund Operations                                                             | General Fund    | 18.3               | 23.9                      | 26.0                      | 20.0               | 13.8               | 8.8                       | 9.0                   | 5.5               | 10.5               | (1.5)     | (3.3)                                        | -23.9%               |
| Special Law Enforcement Services (10B)*                                             | 2S PPF PDS      | 9.8                | 9.1                       | 11.3                      | 9.4                | 10.5               | 0.7                       | 11.8                  | 6.2               | 11.8               | -         | 1.3                                          | 12.6%                |
| Grants & Other Non-10B Special Revenues                                             | 2S excl PPF PDS | 3.1                | 1.6                       | 2.6                       | 1.3                | 0.9                | 2.0                       | 1.6                   | 0.9               | 1.6                | -         | 0.7                                          | 73.8%                |
| Airport                                                                             | 5A, Enterprise  | 1.8                | 2.3                       | 1.8                       | 2.0                | 1.7                | 1.6                       | 1.6                   | 0.8               | 1.5                | 0.1       | (0.2)                                        | -13.4%               |
| Subtotal - Police**                                                                 |                 | 33.1               | 36.9                      | 41.7                      | 32.7               | 26.9               | 13.2                      | 24.1                  | 13.4              | 25.4               | (1.3)     | (1.5)                                        | -5.6%                |
| Public Health                                                                       |                 |                    |                           |                           |                    |                    |                           |                       |                   |                    |           |                                              |                      |
| All Other Non-Hospital Operations                                                   | General Fund    | 0.7                | 0.9                       | 1.0                       | 0.8                | 0.8                | 0.8                       | 0.8                   | 0.4               | 0.8                | 0.0       | (0.1)                                        | -7.2%                |
| Grants & Other Special Revenues                                                     | 2S              | 0.0                | 0.0                       | 0.0                       | 0.0                | 0.0                | -                         | 0.0                   | 0.4               | 0.0                | 0.0       | 0.0                                          | 3.8%                 |
| SF General                                                                          | 5H, GF Subsidy  | 6.1                | 8.2                       | 8.8                       | 4.7                | 2.9                | 4.5                       | 4.5                   | 2.0               | 3.9                | 0.7       | 0.9                                          | 31.2%                |
| Laguna Honda Hospital                                                               | 5L, GF Subsidy  | 7.5                | 7.5                       | 7.2                       | 4.2                | 5.1                | 1.5                       | 1.5                   | 3.0               | 5.8                | (4.3)     | 0.7                                          | 13.8%                |
| Subtotal - Public Health                                                            | 5L, OF Subsidy  | 14.4               | 16.7                      | 17.0                      | 9.7                | 8.9                | 6.8                       | 7.0                   | 5.5               | 10.4               | (4.5)     | 1.6                                          | 17.6%                |
| Subtotal - I ubile Treatti                                                          |                 | 14.4               | 10.7                      | 17.0                      | 2.1                | 0.9                | 0.0                       | 7.0                   | 5.5               | 10.4               | (5.5)     | 1.0                                          | 17.070               |
| Fire                                                                                |                 |                    |                           |                           |                    |                    |                           |                       |                   |                    |           |                                              |                      |
| General Fund Operations                                                             | General Fund    | 7.2                | 16.2                      | 20.8                      | 24.7               | 21.0               | 21.0                      | 21.0                  | 14.0              | 26.6               | (5.6)     | 5.5                                          | 26.3%                |
| Grants & Other Special Revenues                                                     | 2S              | 1.3                | 1.6                       | 0.4                       | 0.2                | 0.0                | -                         | -                     | -                 | -                  | -         | (0.0)                                        | -100.0%              |
| Airport                                                                             | 5A, Enterprise  | 1.7                | 1.8                       | 1.7                       | 2.7                | 2.2                | 1.9                       | -                     | 1.3               | 2.6                | (2.6)     |                                              | 18.7%                |
| Port                                                                                | 5P, Enterprise  | 0.2                | 0.3                       | 0.2                       | 0.2                | 0.2                | 0.3                       | 1.1                   | 0.2               | 0.3                | 0.8       | 0.1                                          | 49.6%                |
| Subtotal - Fire                                                                     |                 | 10.4               | 19.9                      | 23.1                      | 27.9               | 23.5               | 23.2                      | 22.1                  | 15.5              | 29.5               | (7.4)     | 6.0                                          | 25.6%                |
| Sheriff                                                                             | All Funds       | 10.8               | 13.5                      | 15.3                      | 12.1               | 7.1                | 4.3                       | 4.3                   | 3.0               | 5.7                | (1.5)     | (1.4)                                        | -19.2%               |
| Subtotal - Top 5                                                                    |                 | 102.5              | 129.2                     | 145.1                     | 126.6              | 114.3              | 80.9                      | 90.7                  | 65.3              | 124.4              | (33.7)    | 10.1                                         | 8.9%                 |
| Airport Commission                                                                  | All Funds       | 1.6                | 1.5                       | 1.6                       | 1.5                | 1.7                | 1.2                       | 1.1                   | 1.1               | 2.2                | (1.1)     | 0.5                                          | 31.4%                |
| Emergency Management                                                                | All Funds       |                    |                           | 2.7                       | 1.2                | 1.4                | 0.9                       | 1.5                   | 0.8               | 1.5                | 0.0       | 0.1                                          | 11.0%                |
| Fine Arts Museum                                                                    | All Funds       | 0.7                | 0.6                       | 0.7                       | 0.7                | 1.0                | 0.1                       | 0.1                   | 0.4               | 0.8                | (0.7)     | (0.2)                                        | -17.1%               |
| Juvenile Probation                                                                  | All Funds       | 1.3                | 2.2                       | 2.2                       | 1.4                | 0.8                | 1.1                       | 1.1                   | 0.4               | 0.7                | 0.4       | (0.0)                                        | -2.3%                |
| Public Utitlities Commission                                                        | All Funds       | 6.5                | 6.7                       | 6.4                       | 4.5                | 5.3                | 3.3                       | 3.3                   | 2.8               | 5.4                | (2.1)     | 0.1                                          | 1.8%                 |
| Public Works                                                                        | All Funds       |                    |                           | 2.2                       | 1.6                | 1.5                | 1.5                       | 1.7                   | 0.6               | 1.2                | 0.5       | (0.3)                                        | -20.4%               |
| Recreation & Park                                                                   | All Funds       | 1.9                | 2.3                       | 2.2                       | 1.5                | 1.4                | 0.5                       | 0.6                   | 0.8               | 1.5                | (0.9)     | 0.2                                          | 12.7%                |
| Elections                                                                           | All Funds       | 0.5                | 0.5                       | 0.9                       | 0.7                | 0.4                | 0.2                       | 0.2                   | 0.4               | 0.8                | (0.5)     | 0.4                                          | 91.4%                |
| Human Services Agency                                                               | All Funds       | 2.5                | 1.1                       | 0.9                       | 0.5                | 0.5                | 0.3                       | 0.3                   | 0.3               | 0.6                | (0.4)     | 0.1                                          | 23.8%                |
| All Other Departments                                                               | All Funds       | 9.6                | 7.4                       | 2.6                       | 2.0                | 2.0                | 1.9                       | 1.7                   | 1.5               | 2.9                | (1.1)     | 0.8                                          | 42.3%                |
| Total                                                                               |                 | 124.2              | 151.5                     | 167.7                     | 142.1              | 130.0              | 91.8                      | 102.3                 | 74.5              | 141.9              | (39.7)    | 11.9                                         | 9.2%                 |
| Top 5 % of Total                                                                    |                 | 82.6%              | 85.3%                     | 86.5%                     | 89.1%              | 87.9%              | 88.1%                     | 88.7%                 | 87.6%             | 87.6%              |           |                                              |                      |
| Change from Prior Year Actual                                                       |                 | \$ 24.1            | \$ 27.3                   | \$ 16.2                   | \$ (25.6)          | \$ (12.0)          | \$ (38.2)                 | \$ (27.8)             |                   | \$ 11.9            |           |                                              |                      |
| Total Gross Salaries (Cash Compensation)<br>Overtime as a % of Total Gross Salaries |                 | \$ 2,135.3<br>5.8% | \$ 2,371.9<br><b>6.4%</b> | \$ 2,537.1<br><b>6.6%</b> | \$ 2,621.4<br>5.4% | \$ 2,595.8<br>5.0% | \$ 2,389.6<br><b>3.8%</b> | \$ 2,477.8 \$<br>4.1% | 5 1,329.0<br>5.6% | \$ 2,531.9<br>5.6% |           |                                              |                      |