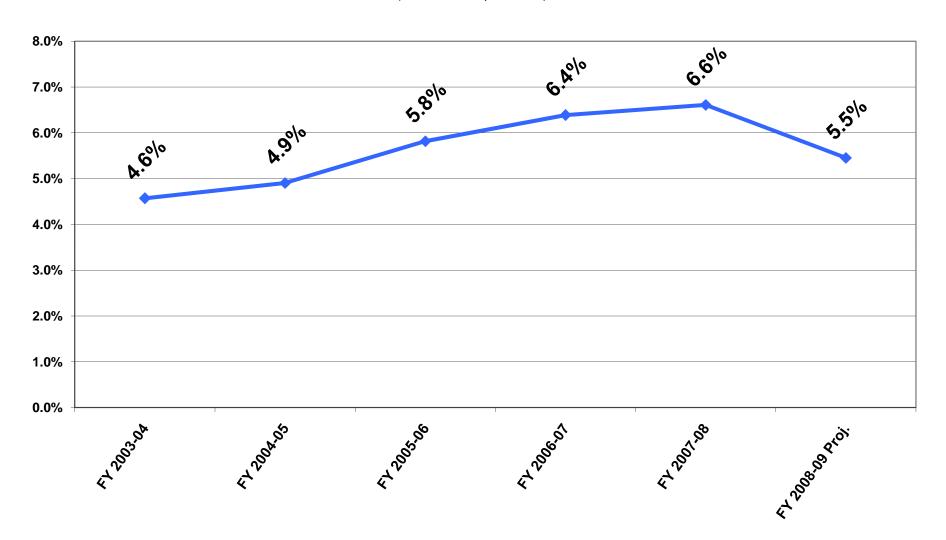

The Overtime Spending Chart (Appendix 3) shows overtime spending as a percent of gross salaries since fiscal year 2003-04. The FY 2008-09 projected overtime spending as a percent of gross salaries is expected to decrease by 1.1% compared to FY 2007-08, or equal 5.5% of projected spending in FY 2008-09 compared to 6.6% of actual spending in FY 2007-08. The Overtime Spending Summary (Appendix 4) highlights the *Big Five* user departments that have historically accounted for 85% of all overtime costs and provides a projection for the current fiscal year. The FY 2008-09 straight-line projection estimates a \$20.0 million shortfall for all departments and a \$18.6 million shortfall for the Big Five user departments. The projected shortfall for all departments is \$25.6 million less overtime compared to the previous fiscal year and \$18.3 million less for the Big Five user departments. However, the Controller anticipates that departments exceeding their overtime budget will cover their shortfall with savings in other areas. The Biannual Overtime Report by Department (Appendix 5) shows all departments and both their operating and project budgets and expenditures for the current year as well as the prior year.