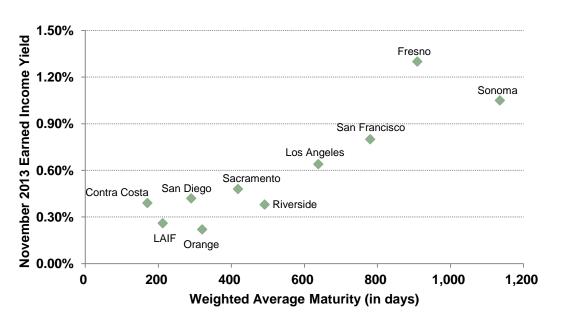

## **County Pooled Fund Statistics**

| Name of Fund                  | Portfolio Size*<br>(\$ mns) |
|-------------------------------|-----------------------------|
| Los Angeles County            | \$22,693                    |
| LAIF                          | 18,741                      |
| San Diego County              | 7,040                       |
| City and Cty of San Francisco | 5,675                       |
| Riverside County              | 4,883                       |
| Orange County                 | 3,302                       |
| Sacramento County             | 2,648                       |
| Fresno County                 | 2,338                       |
| Contra Costa County           | 1,824                       |
| Sonoma County                 | 1,280                       |

<sup>\*</sup> as of November 2013