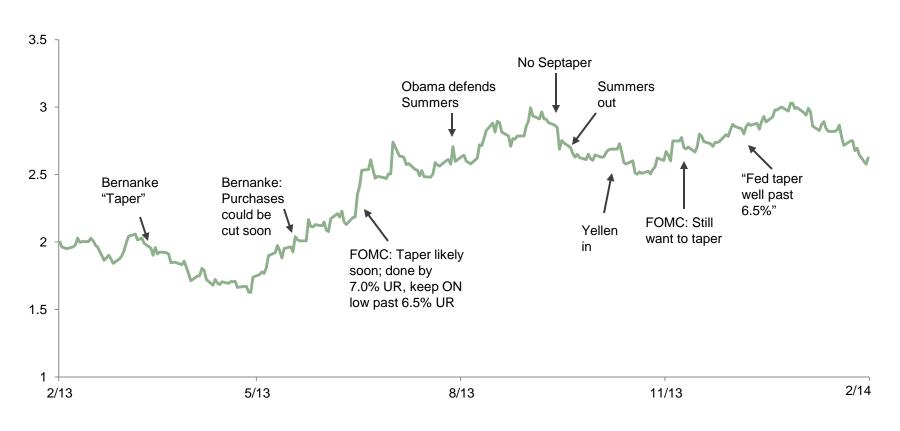

### 2013 Recap: Evolving U.S. Monetary Policy

#### 10YR Treasury Yield

**QE Full Speed Ahead** 

**Taper Imminent** 

**Taper Delayed** 

**Taper Back** 