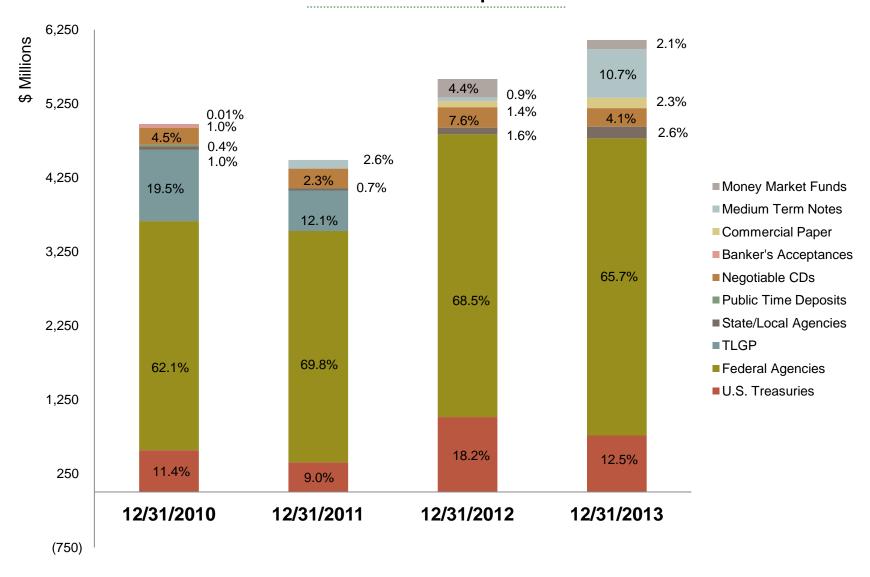

#### Office of the Treasurer & Tax Collector City and County of San Francisco

Pauline Marx, Chief Assistant Treasurer Michelle Durgy, Chief Investment Officer



José Cisneros, Treasurer

# **Treasury Oversight Committee**

February 7, 2014

# **Table of Contents**

| Economic & Market Overview   | 3-4              |
|------------------------------|------------------|
| Pooled Fund Review           | 5-6              |
| December 2013 Monthly Report | separate handout |

## Key Economic Data









Source: Bloomberg 3

### 2013 Recap: Evolving U.S. Monetary Policy

#### 10YR Treasury Yield



**QE Full Speed Ahead** 

**Taper Imminent** 

**Taper Delayed** 

**Taper Back** 

## Portfolio Comparison



## **County Pooled Fund Statistics**



| Name of Fund                  | Portfolio Size*<br>(\$ mns) |
|-------------------------------|-----------------------------|
| Los Angeles County            | \$22,693                    |
| LAIF                          | 18,741                      |
| San Diego County              | 7,040                       |
| City and Cty of San Francisco | 5,675                       |
| Riverside County              | 4,883                       |
| Orange County                 | 3,302                       |
| Sacramento County             | 2,648                       |
| Fresno County                 | 2,338                       |
| Contra Costa County           | 1,824                       |
| Sonoma County                 | 1,280