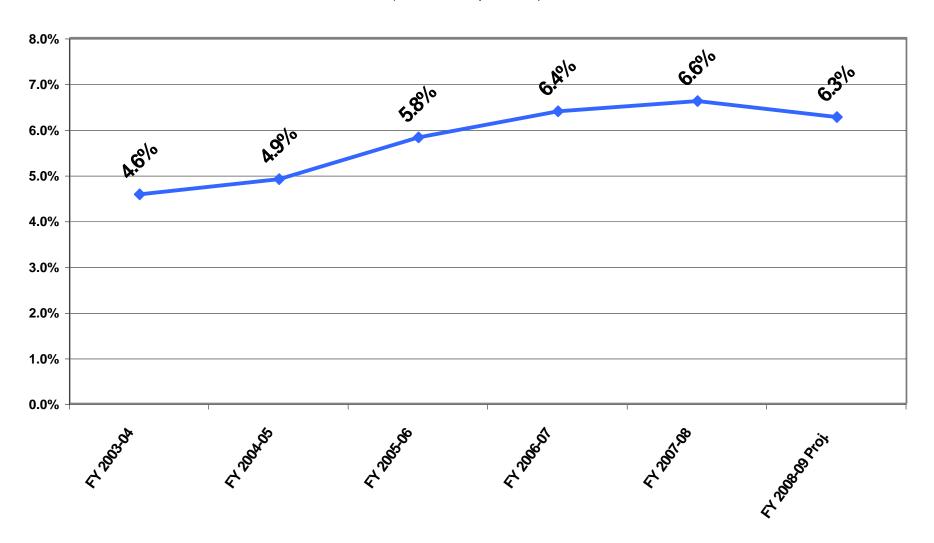

seasonal factors may affect some departments.

The Overtime Spending Chart shows overtime spending as a percent of gross salaries since fiscal year 2003-04. The FY 2008-09 projected overtime spending as a percent of gross salaries is expected to decrease by 0.3% compared to FY 2007-08, or 6.3% projected spending in FY 2008-09 compared to 6.6% actual spending in FY 2007-08. The Overtime Spending Summary highlights the Big Six user departments that have historically accounted for nearly 90 percent of all overtime costs and provides a projection for the current fiscal year. The FY 2008-09 straight-line projection estimates a \$43.1 million shortfall for all departments and a \$38.7 million shortfall for the Big Six user departments. The shortfall for all departments is \$4.1 million less overtime compared to the previous fiscal year and \$2.9 million less for the Big Six user departments. However, the Controller anticipates that departments exceeding their overtime budget will cover their shortfall with savings in other areas. The Biannual Overtime Report by Department shows all departments and both their operating and project budgets and expenditures for the current year as well as the prior year.

# **Appendix 3: Biannual Overtime Report - Overtime Spending Chart**

Overtime as a Percent of Gross Salaries (All Cash Compensation)

## Overtime Spending - All Funds by Major Department

US\$ Millions, for Overtime Pay

| US\$ Millions, for Overtime Pay          | FY 20 | 003-04  | FY | 2004-05 | FV | 2005-06 | FY | 2006-07 | FV | 2007-08 | FY | 2008-09         |                 |             |      |      |                 |           |                                |         |
|------------------------------------------|-------|---------|----|---------|----|---------|----|---------|----|---------|----|-----------------|-----------------|-------------|------|------|-----------------|-----------|--------------------------------|---------|
|                                          |       | 002 04  |    | 2004 02 |    | 2002 00 |    | 2000 07 | ** | 2007 00 |    | AAO<br>Priginal | Adj.<br>Revised | PP<br>12/1: |      |      | traight<br>Line | Surplus/  | FY 09 Projection<br>Prior Year | _       |
| Fund/Service Area                        | Ac    | tual    |    | Actual  | A  | ctual   |    | Actual  |    | Actual  |    | Budget          | Budget**        | Act         | ual  | Proj | ection***       | (Deficit) | \$ Million                     | Percent |
| MTA                                      |       |         |    |         |    |         |    |         |    |         |    |                 |                 |             |      |      |                 |           |                                |         |
| Municipal Railway                        | \$    | 27.8    | \$ | 29.1    | \$ | 33.0    | \$ | 39.8    | \$ | 46.5    | \$ | 29.2            | \$ 29.2         | \$          | 21.9 | \$   | 48.0            | \$ (18.8) | \$ 1.5                         | 3.3%    |
| Parking & Traffic                        |       | 0.7     |    | 0.7     |    | 1.0     |    | 2.4     |    | 1.5     |    | 1.7             | -               |             |      |      | -               |           | (1.5)                          | -100.0% |
| Subtotal - MTA                           |       | 28.5    |    | 29.8    |    | 34.0    |    | 42.2    |    | 48.0    |    | 30.9            | 29.2            |             | 21.9 |      | 48.0            | (18.8)    | (0.0)                          | 0.0%    |
| Police                                   |       |         |    |         |    |         |    |         |    |         |    |                 |                 |             |      |      |                 |           |                                |         |
| General Fund Operations                  |       | 13.2    |    | 12.7    |    | 18.3    |    | 23.9    |    | 26.0    |    | 16.8            | 16.8            |             | 11.6 |      | 25.5            | (8.7)     | (0.5)                          | -2.0%   |
| Special Law Enforcement Services (10B)*  |       | 5.4     |    | 7.3     |    | 9.8     |    | 9.1     |    | 11.3    |    | 0.4             | 11.2            |             | 5.1  |      | 11.2            | -         | (0.1)                          | -0.9%   |
| Grants & Other Non-10B Special Revenues  |       | 2.4     |    | 5.1     |    | 3.1     |    | 1.6     |    | 2.6     |    | 1.9             | (1.4)           |             | 0.6  |      | 1.4             | (2.7)     | (1.2)                          | -47.8%  |
| Airport                                  |       | 1.6     |    | 1.7     |    | 1.8     |    | 2.3     |    | 1.8     |    | 1.6             | 1.6             |             | 0.9  |      | 2.1             | (0.4)     | 0.3                            | 15.4%   |
| Subtotal - Police                        |       | 22.6    |    | 26.9    |    | 33.1    |    | 36.9    |    | 41.7    |    | 20.8            | 28.3            |             | 18.3 |      | 40.1            | (11.9)    | (1.6)                          | -3.8%   |
| Public Health                            |       |         |    |         |    |         |    |         |    |         |    |                 |                 |             |      |      |                 |           |                                |         |
| All Other Non-Hospital Operations        |       | 0.8     |    | 0.7     |    | 0.7     |    | 0.9     |    | 1.0     |    | 0.8             | 0.8             |             | 0.4  |      | 0.8             | (0.1)     | (0.2)                          | -16.9%  |
| Grants & Other Special Revenues          |       |         |    |         |    | 0.0     |    | 0.0     |    | 0.0     |    | _               | 0.1             |             | 0.0  |      | 0.0             | 0.1       | (0.0)                          | -28.8%  |
| SF General                               |       | 6.0     |    | 6.6     |    | 6.1     |    | 8.2     |    | 8.8     |    | 8.0             | 8.0             |             | 2.8  |      | 6.2             | 1.8       | (2.5)                          | -29.0%  |
| Laguna Honda Hospital                    |       | 4.4     |    | 4.9     |    | 7.5     |    | 7.5     |    | 7.2     |    | 2.2             | 2.2             |             | 2.2  |      | 4.8             | (2.6)     | (2.4)                          | -33.2%  |
| Subtotal - Public Health                 |       | 11.2    |    | 12.2    |    | 14.4    |    | 16.7    | _  | 17.0    |    | 11.0            | 11.1            |             | 5.4  |      | 11.9            | (0.8)     | (5.1)                          | -30.0%  |
| Fire                                     |       |         |    |         |    |         |    |         |    |         |    |                 |                 |             |      |      |                 |           |                                |         |
| General Fund Operations                  |       | 8.7     |    | 5.6     |    | 7.2     |    | 16.2    |    | 20.8    |    | 24.9            | 24.4            |             | 12.2 |      | 26.7            | (2.3)     | 5.9                            | 28.2%   |
| Grants & Other Special Revenues          |       | -       |    | 0.8     |    | 1.3     |    | 1.6     |    | 0.4     |    |                 | 0.1             |             | 0.0  |      | 0.1             | (2.3)     | (0.3)                          | -84.7%  |
| Airport                                  |       | 1.1     |    | 1.4     |    | 1.7     |    | 1.8     |    | 1.7     |    | 1.5             | 1.5             |             | 1.3  |      | 2.9             | (1.4)     | 1.2                            | 68.9%   |
| Port                                     |       | 0.2     |    | 0.2     |    | 0.2     |    | 0.3     |    | 0.2     |    | 0.2             | 0.2             |             | 0.1  |      | 0.2             | 0.0       | 0.0                            | 4.9%    |
| Subtotal - Fire                          | -     | 9.9     |    | 8.0     |    | 10.4    |    | 19.9    |    | 23.1    |    | 26.6            | 26.2            |             | 13.6 |      | 29.8            | (3.6)     | 6.7                            | 29.2%   |
| Sheriff                                  |       | 5.6     |    | 6.6     |    | 10.8    |    | 13.5    |    | 14.6    |    | 10.1            | 10.1            |             | 6.2  |      | 13.6            | (3.5)     | (1.1)                          | -7.3%   |
|                                          |       |         |    |         |    |         |    |         |    |         |    |                 |                 |             |      |      |                 | , ,       | , ,                            |         |
| PUC                                      | -     | 5.9     |    | 6.1     |    | 6.5     |    | 6.7     |    | 6.4     |    | 3.5             | 4.5             |             | 2.1  |      | 4.5             | (0.0)     | (1.9)                          | -29.4%  |
| Subtotal - Big 6                         |       | 83.7    |    | 89.5    |    | 109.1   |    | 135.9   |    | 150.9   |    | 102.8           | 109.3           |             | 67.5 |      | 148.0           | (38.7)    | (2.9)                          | -1.9%   |
| Airport Commission                       |       | 1.3     |    | 1.7     |    | 1.6     |    | 1.5     |    | 1.6     |    | 1.2             | 1.2             |             | 0.7  |      | 1.6             | (0.4)     | (0.0)                          | -2.1%   |
| Emergency Management                     |       |         |    |         |    |         |    |         |    | 2.7     |    | 1.3             | 1.7             |             | 0.8  |      | 1.8             | (0.0)     | (1.0)                          | -36.0%  |
| Fine Arts Museum                         |       | 0.4     |    | 0.4     |    | 0.7     |    | 0.6     |    | 0.7     |    | 0.1             | 0.2             |             | 0.3  |      | 0.8             | (0.5)     | 0.1                            | 13.4%   |
| Juvenile Probation                       |       | 1.5     |    | 1.2     |    | 1.3     |    | 2.2     |    | 2.2     |    | 1.1             | 1.1             |             | 0.8  |      | 1.6             | (0.5)     | (0.6)                          | -25.8%  |
| Public Works                             |       |         |    |         |    |         |    |         |    | 2.2     |    | 1.9             | 2.0             |             | 0.8  |      | 1.7             | 0.3       | (0.5)                          | -23.4%  |
| Recreation & Park                        |       | 0.8     |    | 0.9     |    | 1.9     |    | 2.3     |    | 2.2     |    | 0.5             | 0.6             |             | 0.9  |      | 1.9             | (1.3)     | (0.3)                          | -13.3%  |
| Elections                                |       | 0.7     |    | 0.4     |    | 0.5     |    | 0.5     |    | 0.9     |    | 0.3             | 0.3             |             | 0.6  |      | 1.3             | (0.9)     | 0.3                            | 38.2%   |
| Human Services Agency                    |       | 0.6     |    | 0.7     |    | 2.5     |    | 1.1     |    | 0.9     |    | 0.2             | 0.2             |             | 0.2  |      | 0.5             | (0.2)     | (0.5)                          | -50.8%  |
| All Other Departments                    |       | 5.9     |    | 6.4     |    | 9.6     |    | 7.4     |    | 3.3     |    | 2.3             | 3.7             |             | 2.1  |      | 4.6             | (0.9)     | 1.3                            | 38.9%   |
| Total                                    |       | 93.6    |    | 100.0   |    | 124.2   | _  | 151.5   | _  | 167.7   |    | 111.8           | 120.5           |             | 74.6 |      | 163.6           | (43.1)    | (4.1)                          | -2.4%   |
| Big 6 % of Total                         |       | 89.4%   |    | 89.4%   |    | 87.8%   |    | 89.7%   |    | 90.0%   |    | 91.9%           | 90.7%           | 9           | 0.4% |      | 90.4%           | 89.8%     | 71.8%                          |         |
| Change from Prior Year Actual            | \$    | (9.0)   | \$ | 6.5     | \$ | 24.1    | \$ | 27.3    | \$ | 16.2    | \$ | (55.9)          | \$ (47.1)       |             |      | \$   | (4.1)           |           |                                |         |
| Total Gross Salaries (Cash Compensation) | \$ 2  | 2,047.6 | \$ | 2,039.8 | \$ | 2,135.3 | \$ | 2,371.9 | \$ | 2,537.1 | \$ |                 | \$ 2,582.0      | \$ 1,1      |      | \$   | 2,613.6         |           |                                |         |
| Overtime as a % of Total Gross Salaries  |       | 4.6%    |    | 4.9%    |    | 5.8%    |    | 6.4%    |    | 6.6%    |    | 4.4%            | 4.7%            |             | 6.3% |      | 6.3%            |           |                                |         |