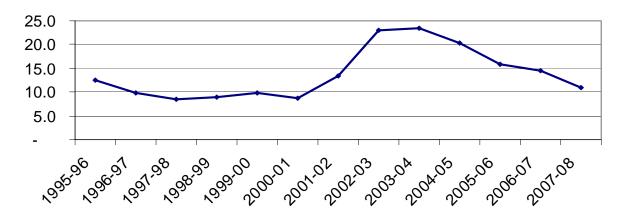

# **BUDGET: FY 2007-08 Sources ... Property Appeals Down**

# Total Value of Assessment Appeals by Fiscal Year Affected, US\$ Billions