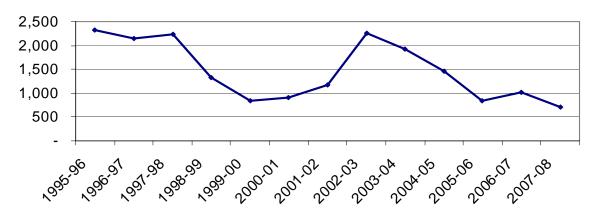

# **BUDGET: FY 2007-08 Sources ... Property Appeals Down**

# Total Number of Assessment Appeal Filings by Fiscal Year Affected