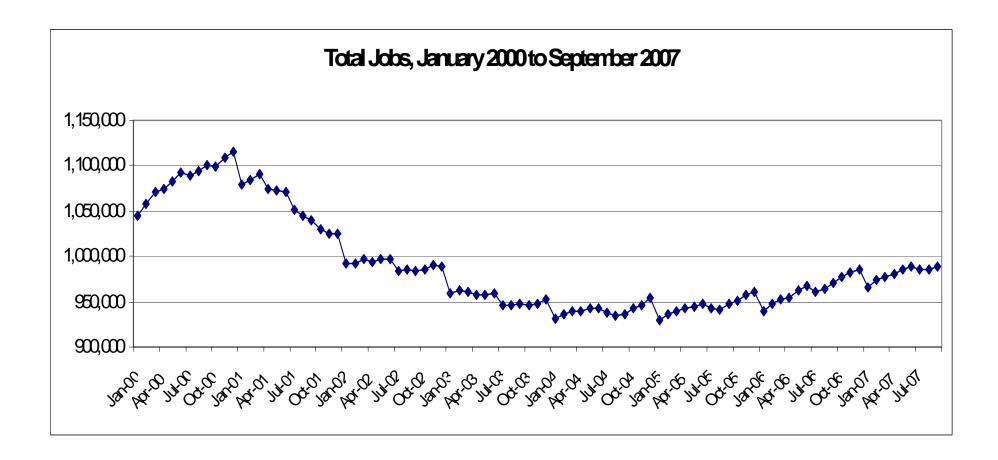

### BUDGET: FY 2007-08 Sources...Jobs +1.8% YTD

San Francisco - Marin- San Mateo PMSA

# **BUDGET:** FY 2007-08 Sources...Jobs +1.8% YTD

San Francisco - Marin- San Mateo PMSA

|          | _         | Change   |        |  |  |  |  |
|----------|-----------|----------|--------|--|--|--|--|
| CY       | Jobs      | Count    | %      |  |  |  |  |
| 2000     | 1,085,767 |          |        |  |  |  |  |
| 2001     | 976,078   | -109,689 | -10.1% |  |  |  |  |
| 2002     | 990,533   | 14,456   | 1.5%   |  |  |  |  |
| 2003     | 880,270   | -110,263 | -11.1% |  |  |  |  |
| 2004     | 940,250   | 59,980   | 6.8%   |  |  |  |  |
| 2005     | 944,917   | 4,667    | 0.5%   |  |  |  |  |
| 2006     | 963,883   | 18,967   | 2.0%   |  |  |  |  |
| 2007 YTD | 981,478   | 17,594   | 1.8%   |  |  |  |  |