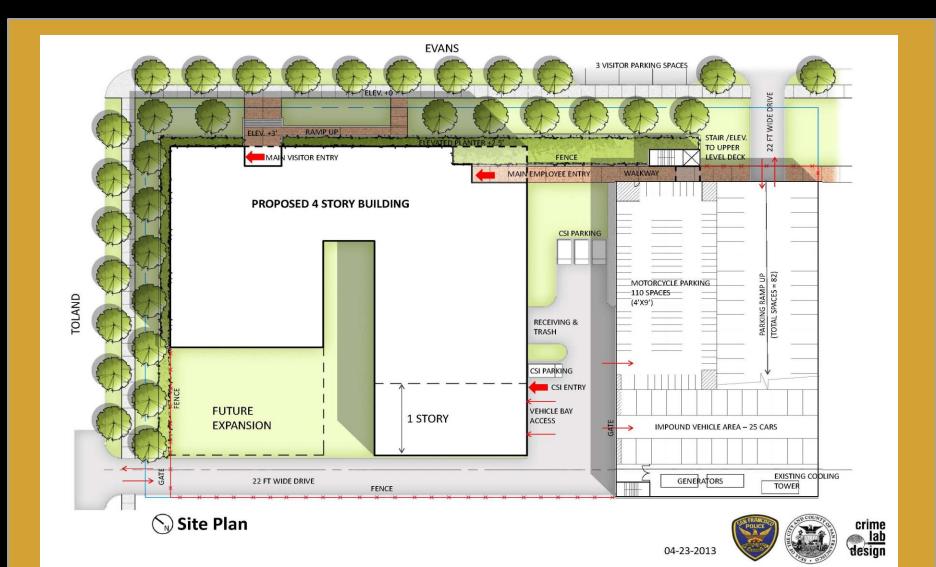

| \$55                 |
| District Police Stations and Infrastructure | \$30                 |
| Motorcycle Police and Crime Lab             | \$165                |
| Medical Examiner Facility                   | \$65                 |
| Total                                       | \$400                |





#### **Neighborhood Fire Stations**





#### **Emergency Firefighting System/AWSS**







#### **District Police Stations**



Bayview: Incremental

Central: Replace

Ingleside: Comprehensive

Mission: Incremental

Northern: Incremental

Park: Comprehensive

Richmond: Comprehensive

Taraval: Incremental

Tenderloin: Comprehensive

Police Academy: Incremental

Golden Gate Park Stables: Incremental

Lake Merced Range: Incremental

#### **Motorcycle Police and Crime Lab**





#### **Medical Examiner Facility**











12/2012

Architectural Concept Illustration

#### **Ten Year Capital Plan**



## Identified in Capital Plan Complies with GO bond debt policy





### **Questions?**