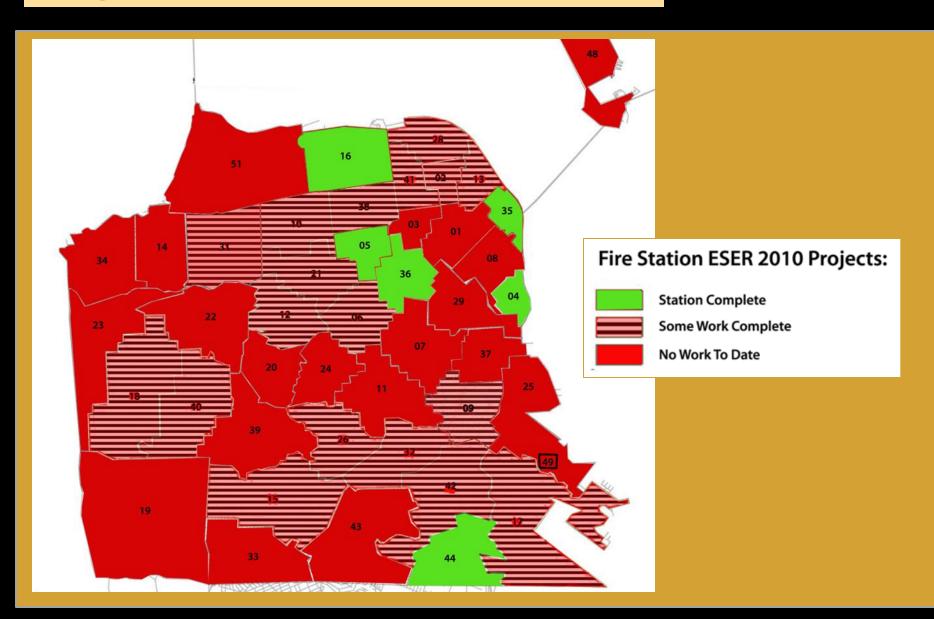

efighting water system;
- •Relocate the motorcycle police, crime lab and the Medical Examiner from the seismically deficient Hall of Justice.









### **ESER 2014 Bond Components**



| Projects and Programs                       | Budget<br>(millions) |
|---------------------------------------------|----------------------|
| Neighborhood Fire<br>Houses                 | \$85                 |
| Emergency Firefighting Water System         | \$55                 |
| District Police Stations and Infrastructure | \$30                 |
| Motorcycle Police and Crime Lab             | \$165                |
| Medical Examiner Facility                   | \$65                 |
| Total                                       | \$400                |





#### **Neighborhood Fire Stations**





#### **Emergency Firefighting System/AWSS**







#### **District Police Stations**



Bayview: Incremental

Central: Replace

Ingleside: Comprehensive

Mission: Incremental

Northern: Incremental

Park: Comprehensive

Richmond: Comprehensive

Taraval: Incremental

Tenderloin: Comprehensive

Police Academy: Incremental

Golden Gate Park Stables: Incremental

Lake Merced Range: Incremental

#### **Motorcycle Police and Crime Lab**





#### **Medical Examiner Facility**











12/2012

Architectural Concept Illustration

#### **Ten Year Capital Plan**



## Identified in Capital Plan Complies with GO bond debt policy





### **Questions?**