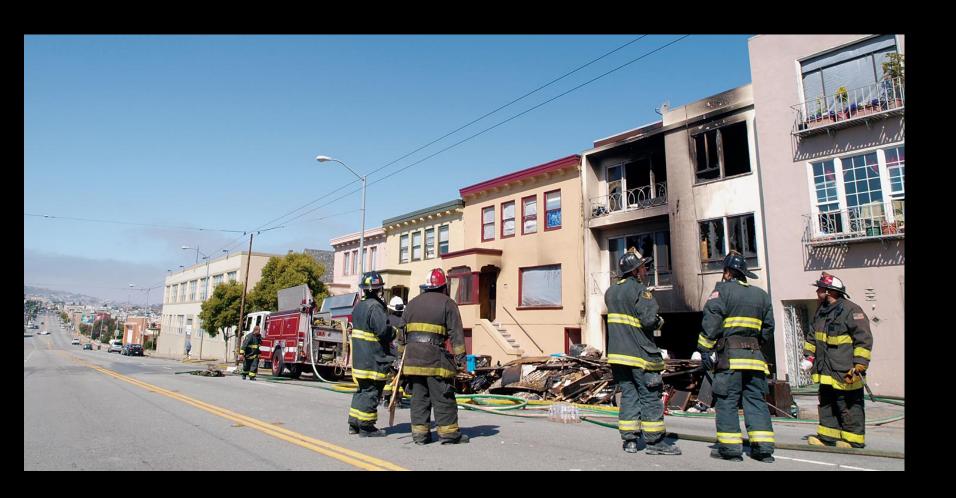

| \$65                 |
| Total                                       | \$400                |





#### **Neighborhood Fire Stations**





#### **Emergency Firefighting System/AWSS**







#### **District Police Stations**



Bayview: Incremental

Central: Replace

Ingleside: Comprehensive

Mission: Incremental

Northern: Incremental

Park: Comprehensive

Richmond: Comprehensive

Taraval: Incremental

Tenderloin: Comprehensive

Police Academy: Incremental

Golden Gate Park Stables: Incremental

Lake Merced Range: Incremental

#### **Motorcycle Police and Crime Lab**





#### **Medical Examiner Facility**











12/2012

Architectural Concept Illustration

#### **Ten Year Capital Plan**



## Identified in Capital Plan Complies with GO bond debt policy





### **Questions?**