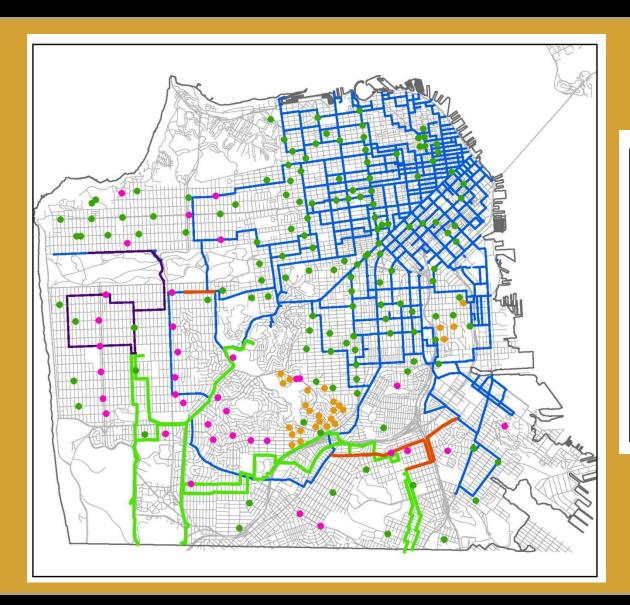

e police, crime lab and the Medical Examiner from the seismically deficient Hall of Justice.









### **ESER 2014 Bond Components**



| Projects and Programs                       | Budget<br>(millions) |
|---------------------------------------------|----------------------|
| Neighborhood Fire<br>Houses                 | \$85                 |
| Emergency Firefighting Water System         | \$55                 |
| District Police Stations and Infrastructure | \$30                 |
| Motorcycle Police and Crime Lab             | \$165                |
| Medical Examiner Facility                   | \$65                 |
| Total                                       | \$400                |





#### **Neighborhood Fire Stations**





#### **Emergency Firefighting System/AWSS**







#### **District Police Stations**



Bayview: Incremental

Central: Replace

Ingleside: Comprehensive

Mission: Incremental

Northern: Incremental

Park: Comprehensive

Richmond: Comprehensive

Taraval: Incremental

Tenderloin: Comprehensive

Police Academy: Incremental

Golden Gate Park Stables: Incremental

Lake Merced Range: Incremental

#### **Motorcycle Police and Crime Lab**





#### **Medical Examiner Facility**











12/2012

Architectural Concept Illustration

#### **Ten Year Capital Plan**



## Identified in Capital Plan Complies with GO bond debt policy





### **Questions?**